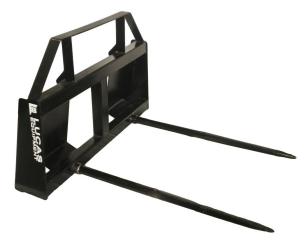

## LUCAS HAY SPEARS: DOUBLE SPEAR ™

## MOVE MORE BALES IN LESS TIME WITH LUCAS DOUBLE SPEARS

The Lucas Hay Spears Double Spear model for hay bale producers, farmers, ranchers, and rural homeowners. The most reliable double bale spear attachment on the market. This model of Lucas Hay Spears comes standard with two main 48" solid steel tapered spears that are 2" in diameter and offer 44" of usable spear available. These main spears are adequately spaced out and backed with 3" solid steel frame with a back guard. This design helps provide farmers with the safest and most effective bale spear attachment to handle large round bales and square bales. Available in multiple hitch styles the Lucas Hay Spears Double Spear model comes standard with the Lucas Equipment quality of American steel 3" frame. Another project another Lucas solution.