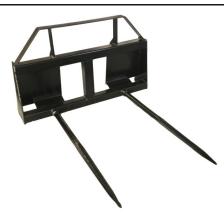

## LUCAS HAY SPEARS: DOUBLE SPEAR ™

## MOVE MORE BALES IN LESS TIME WITH LUCAS DOUBLE SPEARS

The Lucas Hay Spears Double Spear model for hay bale producers, farmers, ranchers, and rural homeowners. The most reliable double bale spear attachment on the market. This model of Lucas Hay Spears comes standard with two main 48" solid steel tapered spears that are 2" in diameter and offer 44" of usable spear available. These main spears are adequately spaced out and backed with 3" solid steel frame with a back guard. This design helps provide farmers with the safest and most effective bale spear attachment to handle large round bales and square bales. Available in multiple hitch styles the Lucas Hay Spears Double Spear model comes standard with the Lucas Equipment quality of American steel 3" frame. Another project another Lucas solution.