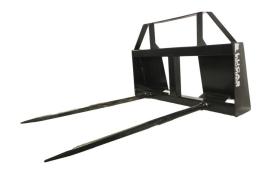

## LUCAS HAY SPEARS: DOUBLE SPEAR ™

## MOVE MORE BALES IN LESS TIME WITH LUCAS DOUBLE SPEARS

The Lucas Hay Spears Double Spear model for hay bale producers, farmers, ranchers, and rural homeowners. The most reliable double bale spear attachment on the market. This model of Lucas Hay Spears comes standard with two main 48" solid steel tapered spears that are 2" in diameter and offer 44" of usable spear available. These main spears are adequately spaced out and backed with 3" solid steel frame with a back guard. This design helps provide farmers with the safest and most effective bale spear attachment to handle large round bales and square bales. Available in multiple hitch styles the Lucas Hay Spears Double Spear model comes standard with the Lucas Equipment quality of American steel 3" frame. Another project another Lucas solution.