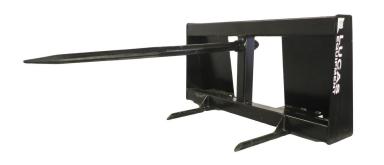

## LUCAS HAY SPEARS: SINGLE SPEAR ТМ

SINGLE SPEAR **SKID STEER** 

| SPECIFICATIONS:         |                                                                                |                         |
|-------------------------|--------------------------------------------------------------------------------|-------------------------|
| Model                   | Single Spear                                                                   | 3-Point Single          |
| Operating Weight        | 150 lbs. (68 kg)                                                               | 150 lbs. (68 kg)        |
| Maximum Lift Capability | 3,000 lbs. (1,360 kg)                                                          | 3,000 lbs. (1,360 kg)   |
| Main Spears             | 1                                                                              | 1                       |
| Secondary Spears        | 2                                                                              | 2                       |
| Usable Spear Length     | 44" (1,117.6 mm)                                                               | 44" (1,117.6 mm)        |
| Spear Composition       | Drop forged alloy steel                                                        | Drop forged alloy steel |
| Attachments Available   | Skid Steer<br>Euro Hitch<br>JD 400-500<br>JD 600-700<br>Koyker Hitch<br>Pin-On | 3–Point Hitch           |