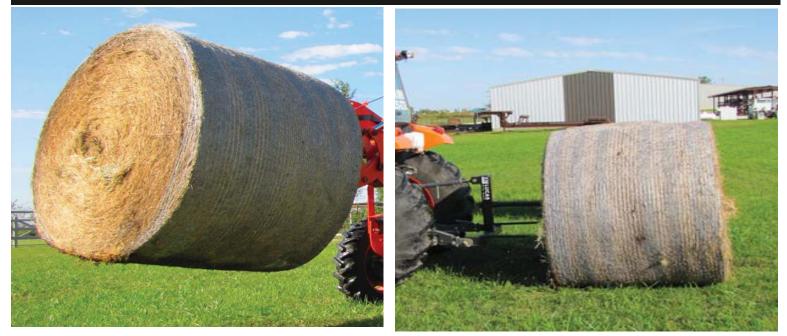

## LUCAS HAY SPEARS: SINGLE SPEAR ™

SQUARE or ROUND LIFT THEM ALL WITH LUCAS HAY SPEARS

The Lucas Hay Spears Single Spear models come standard with 48" main solid steel spears that offer 44" of usable spear. In addition to two secondary spears that help provide the implement with a nospin stabilizer system during the transportation of bales. All Single Spear models are backed with a 3" solid steel frame unlike the cheaper competitors on the market. These competitors use seconds for their steel frames which shortens the life of the implement and makes lifting heavier bales more dangerous for the operator. When lifting square or round bales of all heights and weight you deserve a solid steel hay implement that can make life around the farm more functional . Hook up the Single Spear on the front loader , a 3-Point Single Spear on the rear of tractor, and get back to work. Another project another Lucas solution.