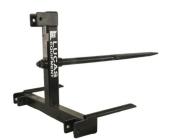

Lucas Equipment 396281 West 3000 Road Ochelata, OK 74051 918-535-2726- Office 866-689-8904- Toll-Free Lucasmetalworks.com

**3-POINT** 

SINGLE

## LUCAS HAY SPEARS: SINGLE SPEAR ТМ

SINGLE SPEAR **SKID STEER** 

| SPECIFICATIONS:         |                                                                                |                         |
|-------------------------|--------------------------------------------------------------------------------|-------------------------|
| Model                   | Single Spear                                                                   | 3-Point Single          |
| Operating Weight        | 150 lbs. (68 kg)                                                               | 150 lbs. (68 kg)        |
| Maximum Lift Capability | 3,000 lbs. (1,360 kg)                                                          | 3,000 lbs. (1,360 kg)   |
| Main Spears             | 1                                                                              | 1                       |
| Secondary Spears        | 2                                                                              | 2                       |
| Usable Spear Length     | 44" (1,117.6 mm)                                                               | 44" (1,117.6 mm)        |
| Spear Composition       | Drop forged alloy steel                                                        | Drop forged alloy steel |
| Attachments Available   | Skid Steer<br>Euro Hitch<br>JD 400-500<br>JD 600-700<br>Koyker Hitch<br>Pin-On | 3–Point Hitch           |