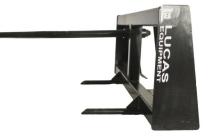

## LUCAS HAY SPEARS: SINGLE SPEAR ТМ

SINGLE SPEAR **SKID STEER** 

| SPECIFICATIONS:         |                                                                                |                         |
|-------------------------|--------------------------------------------------------------------------------|-------------------------|
| Model                   | Single Spear                                                                   | 3-Point Single          |
| Operating Weight        | 150 lbs. (68 kg)                                                               | 150 lbs. (68 kg)        |
| Maximum Lift Capability | 3,000 lbs. (1,360 kg)                                                          | 3,000 lbs. (1,360 kg)   |
| Main Spears             | 1                                                                              | 1                       |
| Secondary Spears        | 2                                                                              | 2                       |
| Usable Spear Length     | 44" (1,117.6 mm)                                                               | 44" (1,117.6 mm)        |
| Spear Composition       | Drop forged alloy steel                                                        | Drop forged alloy steel |
| Attachments Available   | Skid Steer<br>Euro Hitch<br>JD 400-500<br>JD 600-700<br>Koyker Hitch<br>Pin-On | 3–Point Hitch           |