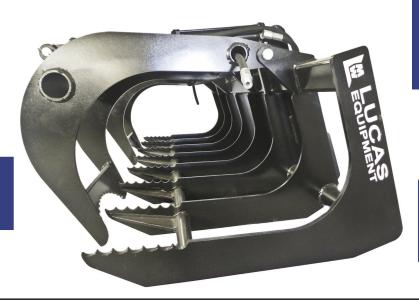

## **LUCAS GRAPPLE** ™

HOLDS UNEVEN LOADS

> AGGRESSIVE TOOTH GRIP

HARD WORK
DESERVES A
HARD WORKING
IMPLEMENT

WIDEST JAW OPENING IN ITS CLASS

Does your project require moving heavy objects? If so, then the LUCAS GRAPPLE is your solution. The LUCAS GRAPPLE has dual grapples with aggressive, serrated teach that operate independently to hold uneven loads securely. The LUCAS GRAPPLE comes standard with a 33" wide jaw opening, one of the widest jaw capacity rating in its class. Available in various model widths and attachment options, the LUCAS GRAPPLE is your safest solution when looking to move heavy objects during your project. No corners are cut in the making of our LUCAS GRAPPLE because your project deserves a hard working implement that works just as hard as you do. Another project, another solution.

## **LUCAS GRAPPLE** ™