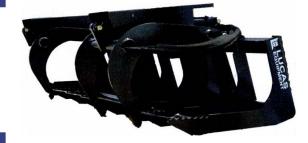

## **LUCAS GRAPPLE** ™

HOLDS UNEVEN LOADS

> AGGRESSIVE TOOTH GRIP

HARD WORK
DESERVES A
HARD WORKING
IMPLEMENT

WIDEST JAW OPENING IN ITS CLASS

Does your project require moving heavy objects? If so, then the LUCAS GRAPPLE is your solution. The LUCAS GRAPPLE has dual grapples with aggressive, serrated teach that operate independently to hold uneven loads securely. The LUCAS GRAPPLE comes standard with a 33" wide jaw opening, one of the widest jaw capacity rating in its class. Available in various model widths and attachment options, the LUCAS GRAPPLE is your safest solution when looking to move heavy objects during your project. No corners are cut in the making of our LUCAS GRAPPLE because your project deserves a hard working implement that works just as hard as you do. Another project, another solution.

## **LUCAS GRAPPLE** ™