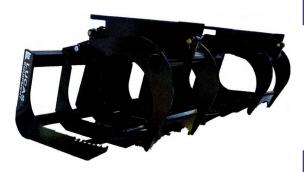

## **LUCAS GRAPPLE** ™

HOLDS UNEVEN LOADS

> AGGRESSIVE TOOTH GRIP

HARD WORK
DESERVES A
HARD WORKING
IMPLEMENT

WIDEST JAW OPENING IN ITS CLASS

Does your project require moving heavy objects? If so, then the LUCAS GRAPPLE is your solution. The LUCAS GRAPPLE has dual grapples with aggressive, serrated teach that operate independently to hold uneven loads securely. The LUCAS GRAPPLE comes standard with a 33" wide jaw opening, one of the widest jaw capacity rating in its class. Available in various model widths and attachment options, the LUCAS GRAPPLE is your safest solution when looking to move heavy objects during your project. No corners are cut in the making of our LUCAS GRAPPLE because your project deserves a hard working implement that works just as hard as you do. Another project, another solution.

## **LUCAS GRAPPLE** ™